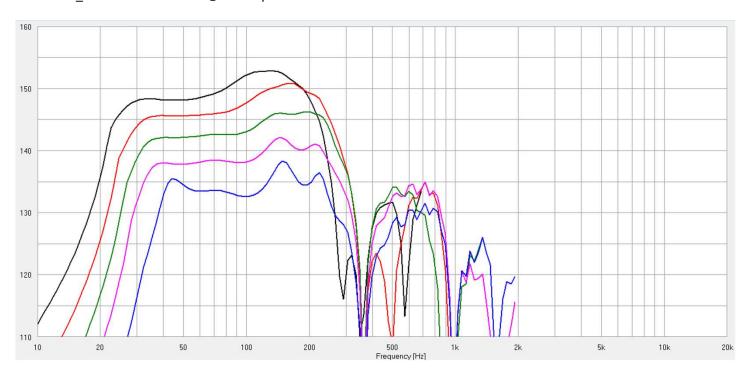

#### Max SPL\_2000Wrms each Box @1M ½ space

#### Axial Output SPL @ 1m

| Average            | Peak   |
|--------------------|--------|
| LF – 135 dB @ 45Hz | 141 dB |

#### **Power handling AES**

| LF – 109 Vrms (40 Hz – 100 Hz) | 2000 W |
|--------------------------------|--------|
|--------------------------------|--------|