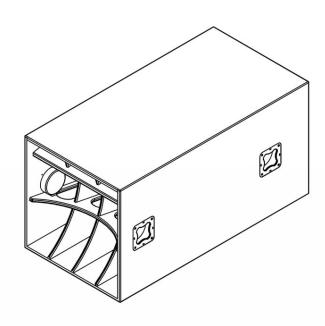

A single **ultra-long** excursion 18" (460 mm)/ 5" (127mm) coil driver is front loaded by a **conical horn.** The rear of the driver is reflex loaded **to extend** the **low frequency output** to below the natural cut-off point of the horn. This technique combines the **very high efficiency** of horn loading with the extended **low frequency response** of a reflex enclosure.

#### LOUDSPEAKER

| Subsystem: |
|------------|
|------------|

| Transducer                          | Loading            |  |  |
|-------------------------------------|--------------------|--|--|
| LF – 1 x 18-in cone /5" Voice Coil/ | Horn/Reflex loaded |  |  |

#### **PHYSICAL**

| Dimensions: 712 x 1400 x 712 mm (W x L x H) |  |  |
|---------------------------------------------|--|--|
| Net Weight: 99 kg                           |  |  |