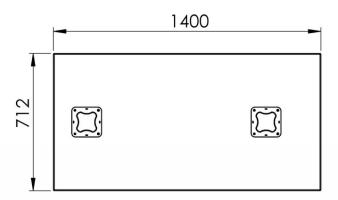

#### **PHYSICAL**

| Dimensions: 712 x 1400 x 712 mm (W x L x H) |  |  |
|---------------------------------------------|--|--|
| Net Weight: 99 kg                           |  |  |

## **Dimensions**

• All dimensions are in mm