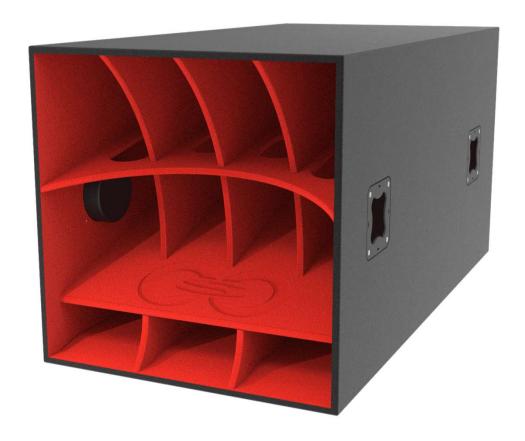

A single **ultra-long** excursion 18" (460 mm)/ 5" (127mm) coil driver is front loaded by a **conical horn.** The rear of the driver is reflex loaded **to extend** the **low frequency output** to below the natural cut-off point of the horn. This technique combines the **very high efficiency** of horn loading with the extended **low frequency response** of a reflex enclosure.

#### LOUDSPEAKER

| Subsystem: |
|------------|
|------------|

| Transducer                          | Loading            |  |  |
|-------------------------------------|--------------------|--|--|
| LF – 1 x 18-in cone /5" Voice Coil/ | Horn/Reflex loaded |  |  |