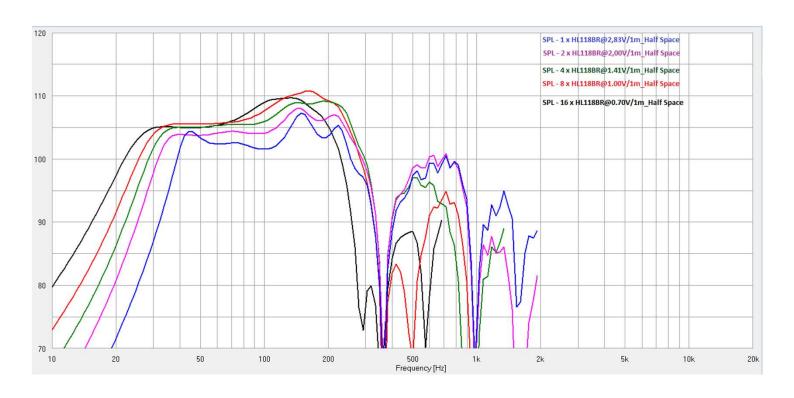

## **Frequency response**

#### **PERFORMANCE**

| Operating Range (single unit): | 35 Hz – 200 Hz (- 3 dB) |
|--------------------------------|-------------------------|
|--------------------------------|-------------------------|

#### Axial Sensitivity (2.83V@1m) Half Space

| LF – 104 dB 40 Hz to 80 Hz (single unit) |  |
|------------------------------------------|--|
|------------------------------------------|--|