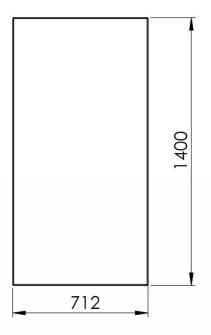

## **Dimensions**

• All dimensions are in mm

#### **PHYSICAL**

| Dimensions: 712 x 1400 x 712 mm (W x L x H) |  |  |
|---------------------------------------------|--|--|
| Net Weight: 99 kg                           |  |  |